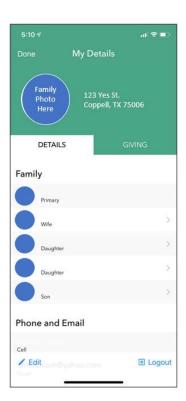

#### You're in the Elexio App - Hurray!!

From here, you'll be able to see all of your family information – check it over and make sure it's all correct!

- If you see something wrong, just click Edit and fix it!
- You can also click each family member and edit their details as well
- Remember that only CFB Members can see the Directory of other members but everyone can still use the app!
- See the next page on how to Change your Password