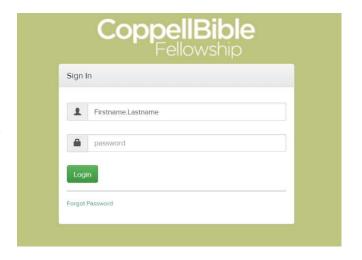

#### Accessing the Elexio App

 Once installed, click the Elexio App to open it – you will be taken to a Log-in Screen like shown here

- For domain, type in "coppellbible"
- For User Name, type in your first and last name like so with a "." in between – "Firstname.Lastname"
- Skip Password
- Click "Forget Password" you will see a window pop up like below. Click "Ok"