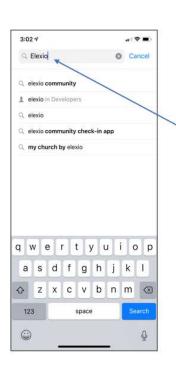

#### Search and download Elexio App – iPhone/iPad/iPod Touch

On your iPhone device, Click the App store icon

**★**iPhone | iPad | iPod

- In the search window, type "Flexio" and then select "elexio community"
- Find "Elexio Community" app on the list of available apps and click "Get"
- Follow the on-screen instructions to install the app on your phone