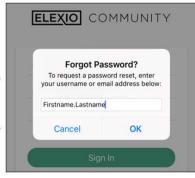

#### Accessing the Elexio App

 Once installed, click the Elexio App to open it – you will be taken to a Log-in Screen like shown here

- For domain, type in "coppellbible"
- For User Name, type in your first and last name like so with a "." in between – "Firstname.Lastname"
- Skip Password
- Click "Forget Password" you will see a window pop up like below. Click "Ok"