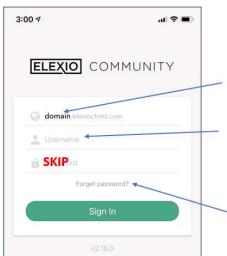

#### Accessing the Elexio App

 Once installed, click the Elexio App to open it – you will be taken to a Log-in Screen like shown here

- For domain, type in "coppellbible"
- For User Name, type in your first and last name like so with a "." in between – "Firstname.Lastname"
- Skip Password
- Click "Forget Password" you will see a window pop up like below. Click "Ok"