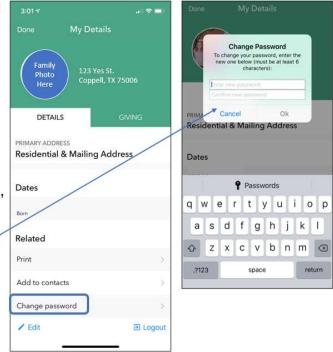

#### **Changing your Elexio App Password**

Even though you've accessed the app now, you still need to create a new permanent password

- Scroll to the bottom of your Details page
- Click Change Password
- Type in the new password
  - While the only requirement is at least 6 characters, we'd still recommend using a strong password
- Repeat the new password to confirm
- Click OK and you're done!