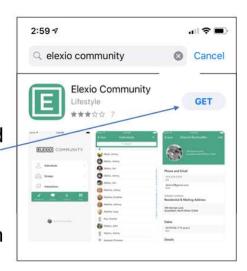

#### Search and download Elexio App – iPhone/iPad/iPod Touch

On your iPhone device, Click the App store icon

**★**iPhone | iPad | iPod

- In the search window, type "Flexio" and then select "elexio community"
- Find "Elexio Community" app on the list of available apps and click "Get"
- Follow the on-screen instructions to install the app on your phone