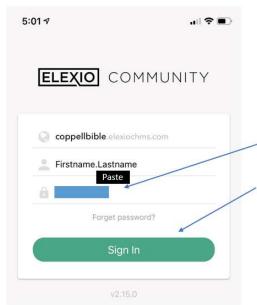

#### Accessing the Elexio App

 Once installed, click the Elexio App to open it – you will be taken to a Log-in Screen like shown here

- For domain, type in "coppellbible"
- For User Name, type in your first and last name like so with a "." in between – "Firstname.Lastname"
- Skip Password
- Click "Forget Password" you will see a window pop up like below. Click "Ok"

### **Back on the Elexio App**

When you are back on the Elexio app:

- Click in the Password section and Paste the copied temporary password into that section
- Click SIGN IN and you're in!