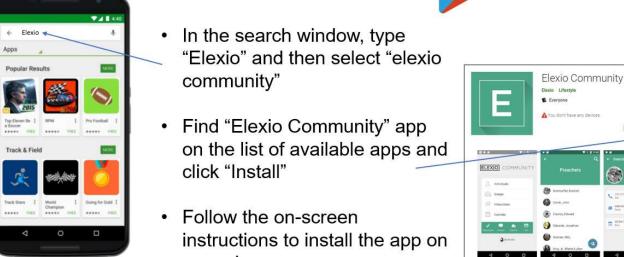

#### Search and download Elexio App - Android

 On your Android device, click the Play Store icon

Follow the on-screen your phone