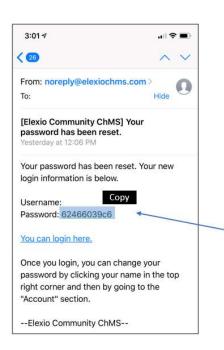

#### Receiving the Email from Elexio

Once you have clicked Ok, Elexio will send you an email to the email address on file for you with Coppell Bible Fellowship

- Access that email account <u>on your phone</u> and look for the email from Elexio – it will be from noreply@elexiochms.com
- Go to the Password section of the email and highlight the password indicated there and copy that password
  This is just an example here.
  - This is just an example here
- Once highlighted and copied, close the email and return to the Elexio app